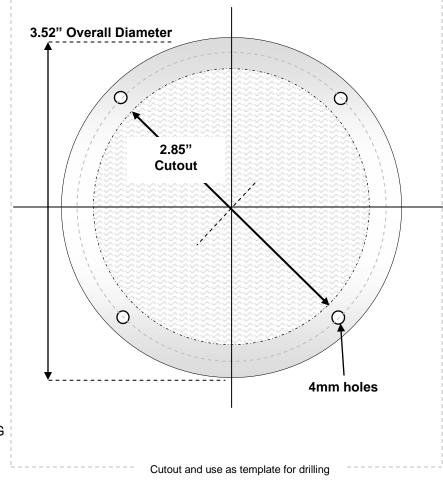

Installation: Find a suitable location making sure there is clearance for the installed depth. Use a hole saw or other suitable device to make a 2.85" (72.39mm) cutout.

Place the speaker in the cutout and mark and drill 1/8" (3mm) holes for the mounting screws (Supplied). If the panel is too thin or soft for screws use the stainless screw clips in the hardware kit.