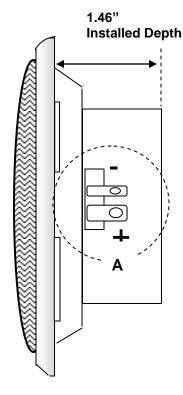

Installation: Find a suitable location making sure there is clearance for the installed depth. Use a hole saw or other suitable device to make a 2.85" (72.39mm) cutout.

Place the speaker in the cutout and mark and drill 1/8" (3mm) holes for the mounting screws (Supplied). If the panel is too thin or soft for screws use the stainless screw clips in the hardware kit.

Attach speaker wires with the positive to the larger tab as shown on the diagram or use the speaker wires supplied.

Specifications:MA3013Impedance:4 OhmsMax Power:60 WattsContinuous Power30 WattsWeight.5 lb/.2kg