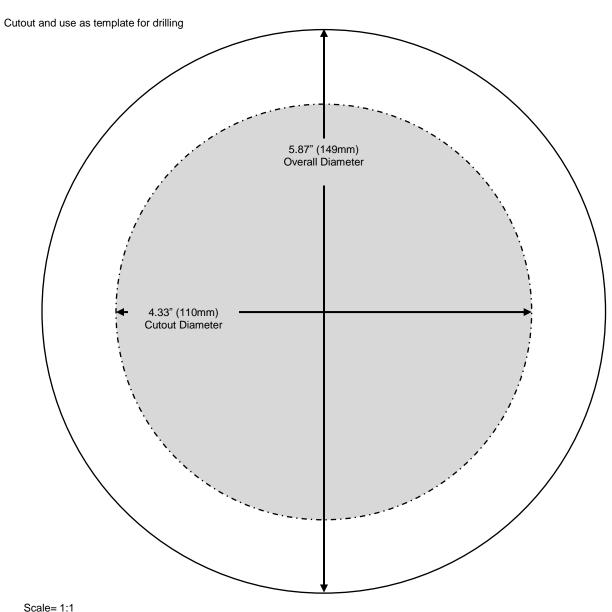

## MA4052 Self-Drain Spa Speaker Installation Guide

**Installation:** Find a suitable location making sure there is clearance for the installed depth. Use a hole saw or other suitable device to make a cutout.

Please Note: Twist counter clockwise to remove the grill. When putting the grill back, twist clockwise until you hear a click.

Scale= 1:1
Reproduction may change accuracy