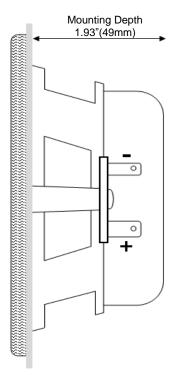

## MA4052 Self-Drain Spa Speaker Installation Guide

**Installation:** Find a suitable location making sure there is clearance for the installed depth. Use a hole saw or other suitable device to make a cutout.

Place the speaker in the cutout and mark and drill holes for the mounting screws (supplied). If the panel is too thin or soft for screws use the stainless screw clips in the hardware kit.

Red dot or with + sign or larger tab as shown on the diagram below is the positive.